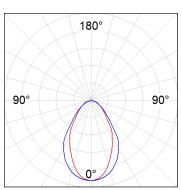

#### **PHOTOMETRIC DATA:**

F31SF140MOOC830DG  $\eta$  = 99% Imax = 693 cd/kIm UTE: 0,99C Imax CIE: 70 93 100 100 99

FIL35 SUR 1400 3700 WW OP COMF DALI GR.

Data according to regulations 2019/2020/EU and 2019/2015/EU