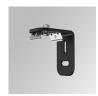

## Support

F3FX50G

Product code:

F3FX15G

Description:

ACC. CEILING BRACKET FIL35 15MM GR.