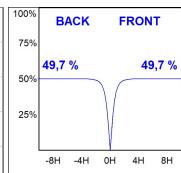

#### **PHOTOMETRIC DATA:**

F31SF140MOOC830DG  $\eta$  = 99% Imax = 693 cd/kIm UTE: 0,99C Imax CIE: 70 93 100 100 99

FIL35 SUR 1400 3700 WW OP COMF DALI GR.

Data according to regulations 2019/2020/EU and 2019/2015/EU