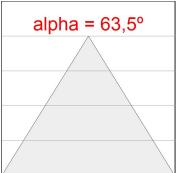

#### **PHOTOMETRIC DATA:**

F31SF140MOOC830DG  $\eta$  = 99% Imax = 693 cd/kIm UTE: 0,99C Imax CIE: 70 93 100 100 99

FIL35 SUR 1400 3700 WW OP COMF DALI GR.

Data according to regulations 2019/2020/EU and 2019/2015/EU