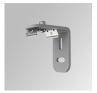

ACC. WALL BRACKET FIL35 50MM GR.

Product code:

F3FX50W

Description:

ACC. WALL BRACKET FIL35 50MM WH.

## Support

F3FX50G

Product code:

F3FX15G

Description:

ACC. CEILING BRACKET FIL35 15MM GR.