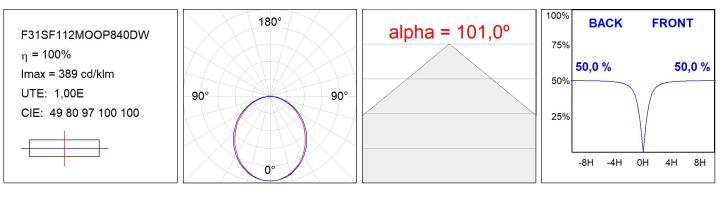

RAL 9010

Installation: Surface

#### **TECHNICAL SPECIFICATIONS:**

| Light output: | 1.772 lm                 | °K :          | 4000             |
|---------------|--------------------------|---------------|------------------|
| Plum:         | 18W                      | CRI :         | 80               |
| Efficacy:     | 98,4 lm/w                | MacAdam:      | 3                |
| Туре:         | MID POWER LED            | Power Supply: | 220-240V 50/60Hz |
| LED Lifetime: | 70.000 L80 B10 (Ta=25ºC) | Gear:         | Adjustable DALI  |
| Power:        | 16W                      |               |                  |

Light output tolerance +/- 10%



Worktitude for light

#### Product datasheet

# FIL35

F31SF112MOOP840DW

FIL35 SUR 1120 2960 NW OPAL DALI WH.

## PHOTOMETRIC DATA :



Worktitude for light

#### Product datasheet

# FIL35

## ACCESORIES :

### Assembly



Product code: F3COX/MMB

Description: FIL 35 ACC. COVER X/MM BK.



Product code: F3COX/MMG



Worktitude for light



Product code: F3COX/MMW





Product code: F3FX50B

Description: ACC. WALL BRACKET FIL45 50MM BK.



Product code: F3FX50G





Product code: F3FX50W

Description: ACC. WALL BRACKET FIL35 50MM WH.

## ACCESORIES : Support



Product code: F3FX15G

Description: ACC. CEILING BRACKET FIL35 15MM GR.