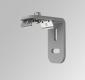

Product code: F3FX50G

Product code: F3FX50W

Description: ACC. WALL BRACKET FIL35 50MM WH.