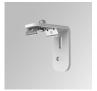

Description:

ACC. WALL BRACKET FIL35 50MM GR.

Product code:

F3FX50W

Description:

ACC. WALL BRACKET FIL35 50MM WH.

## Support

F3FX50G

Product code:

Description:

F3FX15G ACC. CEILING BRACKET FIL35 15MM GR.