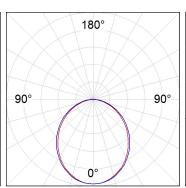

#### **PHOTOMETRIC DATA:**

$$\label{eq:eta-problem} \begin{split} &\text{F31SF112MOOP830NB} \\ &\eta = 100\% \\ &\text{Imax} = 389 \text{ cd/klm} \\ &\text{UTE: 1,00E} \end{split}$$

CIE: 49 80 97 100 100