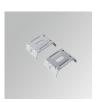

## **Assembly**

Product code:

Description: F3COX/MMB

FIL 35 ACC. COVER X/MM BK.

Product code:

F3COX/MMG

Description:

FIL 35 ACC. COVER X/MM GR.

Product code:

Description:

F3COX/MMW FIL 35 ACC. COVER X/MM WH.

Product code:

F3FX50B

Description:

ACC. WALL BRACKET FIL45 50MM BK.

Product code: