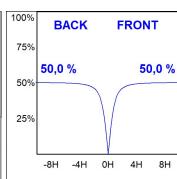

#### **PHOTOMETRIC DATA:**

$$\label{eq:eta-problem} \begin{split} &\text{F31SF112MOOP830NB} \\ &\eta = 100\% \\ &\text{Imax} = 389 \text{ cd/klm} \\ &\text{UTE: 1,00E} \end{split}$$

CIE: 49 80 97 100 100