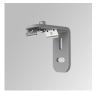

Product code:

Description:

F3COX/MMW FIL 35 ACC. COVER X/MM WH.

Product code:

F3FX50B

Description:

ACC. WALL BRACKET FIL45 50MM BK.

Product code:

Description:

ACC. WALL BRACKET FIL35 50MM GR.

Product code:

F3FX50W

Description:

ACC. WALL BRACKET FIL35 50MM WH.