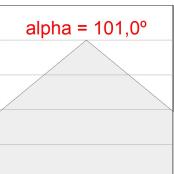

#### **PHOTOMETRIC DATA:**

$$\label{eq:eta-problem} \begin{split} &\text{F31SF112MOOP830NB} \\ &\eta = 100\% \\ &\text{Imax} = 389 \text{ cd/klm} \\ &\text{UTE: 1,00E} \end{split}$$

CIE: 49 80 97 100 100