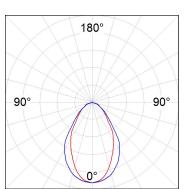

#### **PHOTOMETRIC DATA:**

F31SF112MOOC830NG  $\eta$  = 99% Imax = 693 cd/klm UTE: 0,99C Imax CIE: 70 93 100 100 99