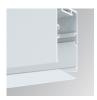

## F31SF112MOOC830NG

- FIL35 SUR 1120 2960 WW OP COMF GR.

Description:

Finish: Gloss grey

Installation: Surface