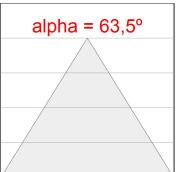

#### **PHOTOMETRIC DATA:**

F31SF112MOOC830NG  $\eta$  = 99% Imax = 693 cd/klm UTE: 0,99C Imax CIE: 70 93 100 100 99