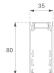

## F31SF112MOOC830NG

- FIL35 SUR 1120 2960 WW OP COMF GR.

Description:

Finish: Gloss grey

Installation: Surface