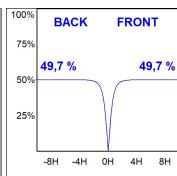

#### **PHOTOMETRIC DATA:**

F31SF112MOOC830NG  $\eta$  = 99% Imax = 693 cd/klm UTE: 0,99C Imax CIE: 70 93 100 100 99