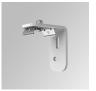

ACC. WALL BRACKET FIL35 50MM GR.

Product code:

F3FX50W

Description:

ACC. WALL BRACKET FIL35 50MM WH.