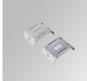

### Assembly

Product code: F3COX/MMB

Description: FIL 35 ACC. COVER X/MM BK.

Product code: F3COX/MMG

Worktitude for light

Product code: F3COX/MMW

Product code: F3FX50B

Description: ACC. WALL BRACKET FIL45 50MM BK.