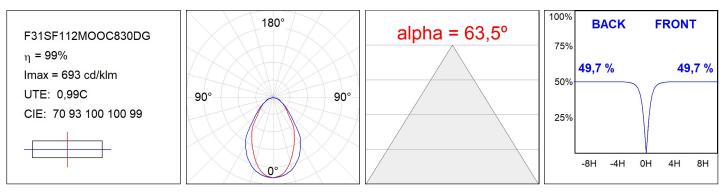

1.571 lm                 | °K :          | 3000             |
|---------------|--------------------------|---------------|------------------|
| Plum:         | 18W                      | CRI :         | 80               |
| Efficacy:     | 87,3 lm/w                | MacAdam:      | 3                |
| UGR:          | <19                      | Power Supply: | 220-240V 50/60Hz |
| Туре:         | MID POWER LED            | Gear:         | Adjustable DALI  |
| LED Lifetime: | 70.000 L80 B10 (Ta=25°C) |               |                  |
| Power:        | 16W                      |               |                  |

Light output tolerance +/- 10%

EPD

Worktitude for light

### Product datasheet

# FIL35

F31SF112MOOC830DG

FIL35 SUR 1120 2960 WW OP COMF DALI GR.



### PHOTOMETRIC DATA :



### Product datasheet

# FIL35

## ACCESORIES :

### Assembly



Product code: F3COX/MMB

Description: FIL 35 ACC. COVER X/MM BK.



Product code: F3COX/MMG



Worktitude for light



Product code: F3COX/MMW





Product code: F3FX50B

Description: ACC. WALL BRACKET FIL45 50MM BK.



Product code: F3FX50G





Product code: F3FX50W

Description: ACC. WALL BRACKET FIL35 50MM WH.

## ACCESORIES : Support



Product code: F3FX15G

Description: ACC. CEILING BRACKET FIL35 15MM GR.