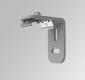

### Assembly

Product code: F3COX/MMB

Description: FIL 35 ACC. COVER X/MM BK.

Product code: F3COX/MMG

Worktitude for light

Product code: F3COX/MMW

Product code: F3FX50B

Description: ACC. WALL BRACKET FIL45 50MM BK.

Product code: F3FX50G

Product code: F3FX50W

Description: ACC. WALL BRACKET FIL35 50MM WH.