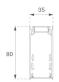

### **Description:**

Finish: Gloss grey

Installation: Surface

#### **TECHNICAL SPECIFICATIONS:**

| Light output: | 1.571 lm                 | °K :          | 3000             |
|---------------|--------------------------|---------------|------------------|
| Plum:         | 18W                      | CRI :         | 80               |
| Efficacy:     | 87,3 lm/w                | MacAdam:      | 3                |
| UGR:          | <19                      | Power Supply: | 220-240V 50/60Hz |
| Туре:         | MID POWER LED            | Gear:         | Adjustable DALI  |
| LED Lifetime: | 70.000 L80 B10 (Ta=25°C) |               |                  |
| Power:        | 16W                      |               |                  |