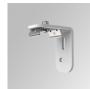

## ACCESORIES : Support

Product code: F3FX15G

Description: ACC. CEILING BRACKET FIL35 15MM GR.