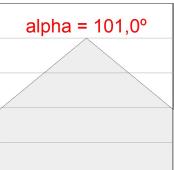

#### **PHOTOMETRIC DATA:**

F31SF084MOOP840NG  $\eta$  = 100% lmax = 389 cd/klm UTE: 1,00E

CIE: 49 80 97 100 100