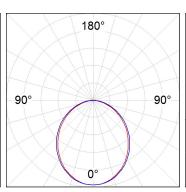

#### **PHOTOMETRIC DATA:**

F31SF084MOOP840NG  $\eta$  = 100% lmax = 389 cd/klm UTE: 1,00E

CIE: 49 80 97 100 100