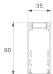

## F31SF084MOOP840NG

- FIL35 SUR 840 2220 NW OPAL GR.

Description:

Finish: Gloss grey

Installation: Surface