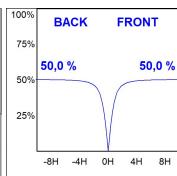

#### **PHOTOMETRIC DATA:**

F31SF084MOOP840NG  $\eta$  = 100% lmax = 389 cd/klm UTE: 1,00E

CIE: 49 80 97 100 100