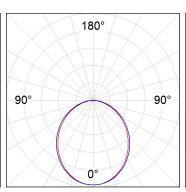

#### **PHOTOMETRIC DATA:**

$$\label{eq:eta-problem} \begin{split} &\text{F31SF084MOOP840NB} \\ &\eta = 100\% \\ &\text{Imax} = 389 \text{ cd/klm} \\ &\text{UTE: } 1,00\text{E} \end{split}$$

CIE: 49 80 97 100 100