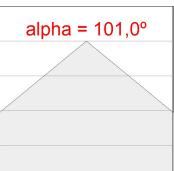

#### **PHOTOMETRIC DATA:**

$$\label{eq:eta-problem} \begin{split} &\text{F31SF084MOOP840NB} \\ &\eta = 100\% \\ &\text{Imax} = 389 \text{ cd/klm} \\ &\text{UTE: } 1,00\text{E} \end{split}$$

CIE: 49 80 97 100 100