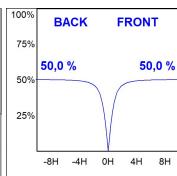

#### **PHOTOMETRIC DATA:**

$$\label{eq:eta-problem} \begin{split} &\text{F31SF084MOOP840NB} \\ &\eta = 100\% \\ &\text{Imax} = 389 \text{ cd/klm} \\ &\text{UTE: } 1,00\text{E} \end{split}$$

CIE: 49 80 97 100 100