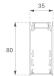

## FIL35

## F31SF084MOOP840NB

- FIL35 SUR 840 2220 NW OPAL BK.

Description:

Finish: Matte black RAL 9011

Installation: Surface

## FIL35

FIL35 SUR 840 2220 NW OPAL BK.