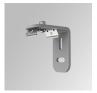

ACC. WALL BRACKET FIL35 50MM GR.

Product code:

F3FX50W

Description:

ACC. WALL BRACKET FIL35 50MM WH.