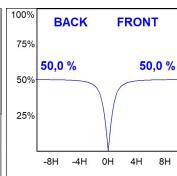

#### **PHOTOMETRIC DATA:**

$$\label{eq:eta-gamma} \begin{split} &\text{F31SF084MOOP830NW} \\ &\eta = 100\% \\ &\text{Imax} = 389 \text{ cd/klm} \\ &\text{UTE: 1,00E} \end{split}$$

CIE: 49 80 97 100 100