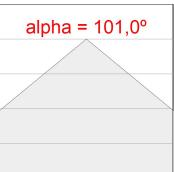

#### **PHOTOMETRIC DATA:**

$$\label{eq:eta-gamma} \begin{split} &\text{F31SF084MOOP830NW} \\ &\eta = 100\% \\ &\text{Imax} = 389 \text{ cd/klm} \\ &\text{UTE: 1,00E} \end{split}$$

CIE: 49 80 97 100 100