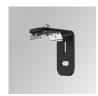

Description:

FIL 35 ACC. COVER X/MM WH.

Product code:

F3FX50B

Description:

ACC. WALL BRACKET FIL45 50MM BK.

Product code:

Description: