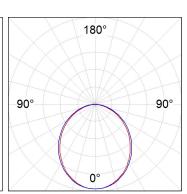

#### **PHOTOMETRIC DATA:**

$$\label{eq:eta-gamma} \begin{split} &\text{F31SF084MOOP830NW} \\ &\eta = 100\% \\ &\text{Imax} = 389 \text{ cd/klm} \\ &\text{UTE: 1,00E} \end{split}$$

CIE: 49 80 97 100 100