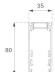

## F31SF084MOOP830NW

- FIL35 SUR 840 2220 WW OPAL WH.

Description:

Finish: Matte white RAL 9010

Installation: Surface