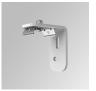

# Support

F3FX50G

Product code:

F3FX15G

Description:

ACC. CEILING BRACKET FIL35 15MM GR.