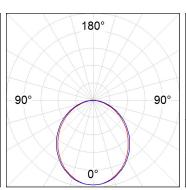

#### **PHOTOMETRIC DATA:**

F31SF084MOOP830DW  $\eta$  = 100% Imax = 389 cd/klm UTE: 1,00E

CIE: 49 80 97 100 100