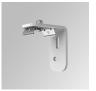

## Support

F3FX50G

Product code:

F3FX15G

Description:

ACC. CEILING BRACKET FIL35 15MM GR.