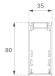

## F31SF084MOOP830DW

- FIL35 SUR 840 2220 WW OPAL DALI WH.

Description:

Finish: Matte white RAL 9010

Installation: Surface