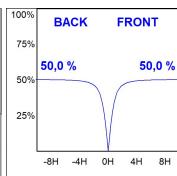

#### **PHOTOMETRIC DATA:**

F31SF084MOOP830DW  $\eta$  = 100% Imax = 389 cd/klm UTE: 1,00E

CIE: 49 80 97 100 100