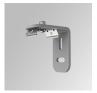

Description:

FIL 35 ACC. COVER X/MM WH.

Product code:

F3FX50B

Description:

ACC. WALL BRACKET FIL45 50MM BK.

Product code:

Description:

ACC. WALL BRACKET FIL35 50MM GR.

Product code:

F3FX50W

Description:

ACC. WALL BRACKET FIL35 50MM WH.