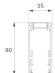

## F31SF084MOOP830DG

- FIL35 SUR 840 2220 WW OPAL DALI GR.

Description:

Finish: Gloss grey

Installation: Surface

## FIL35

FIL35 SUR 840 2220 WW OPAL DALI GR.