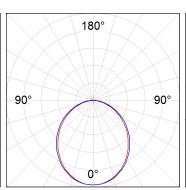

#### **PHOTOMETRIC DATA:**

F31SF084MOOP830DG  $\eta$  = 100% Imax = 389 cd/klm UTE: 1,00E

CIE: 49 80 97 100 100