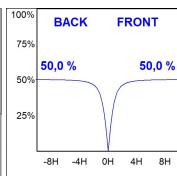

#### **PHOTOMETRIC DATA:**

F31SF084MOOP830DG  $\eta$  = 100% Imax = 389 cd/klm UTE: 1,00E

CIE: 49 80 97 100 100