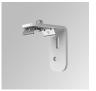

Description:

FIL 35 ACC. COVER X/MM WH.

Product code:

F3FX50B

Description:

ACC. WALL BRACKET FIL45 50MM BK.

Product code:

Description:

ACC. WALL BRACKET FIL35 50MM GR.

Product code:

F3FX50W

Description:

ACC. WALL BRACKET FIL35 50MM WH.