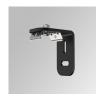

Description:

FIL 35 ACC. COVER X/MM WH.

Product code:

F3FX50B

Description:

ACC. WALL BRACKET FIL45 50MM BK.

Product code:

Description:

ACC. WALL BRACKET FIL35 50MM GR.

Product code:

F3FX50W

Description:

ACC. WALL BRACKET FIL35 50MM WH.