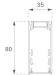

## **TECHNICAL SPECIFICATIONS:**

 Light output:
 1.179 lm
 ⁰K:
 3000

 Plum:
 13,5W
 CRI:
 80

 Efficacy:
 87,3 lm/w
 MacAdam:
 3

Power Supply:

Gear:

220-240V 50/60Hz

Electronic

**UGR:** <19

Type: MID POWER LED

**LED Lifetime:** 70.000 L80 B10 (Ta=25°C)

Power: 12W

Light output tolerance +/- 10%

EPD