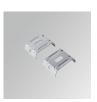

# Assembly

Product code:

F3COX/MMB

FIL 35 ACC. COVER X/MM BK.

Product code:

F3COX/MMG

FIL 35 ACC. COVER X/MM GR.

Product code: F3COX/MMW

Description:

FIL 35 ACC. COVER X/MM WH.

Product code:

F3FX50B

Description:

ACC. WALL BRACKET FIL45 50MM BK.

Product code:

Description: