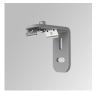

ACC. WALL BRACKET FIL35 50MM GR.

Product code:

F3FX50W

Description:

ACC. WALL BRACKET FIL35 50MM WH.

# Support

F3FX50G

Product code:

F3FX15G

Description:

ACC. CEILING BRACKET FIL35 15MM GR.