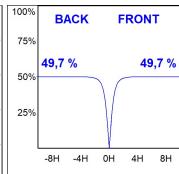

#### **PHOTOMETRIC DATA:**

F31SF084MOOC830NG  $\eta$  = 99% Imax = 693 cd/kIm UTE: 0,99C Imax CIE: 70 93 100 100 99

Data according to regulations 2019/2020/EU and 2019/2015/EU