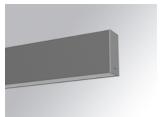

## F31SF084MOOC830NG

- FIL35 SUR 840 2220 WW OP COMF GR.

Description:

Finish: Gloss grey

Installation: Surface

## FIL35

FIL35 SUR 840 2220 WW OP COMF GR.