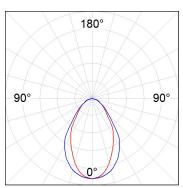

#### **PHOTOMETRIC DATA:**

F31SF084MOOC830NG  $\eta$  = 99% Imax = 693 cd/kIm UTE: 0,99C Imax CIE: 70 93 100 100 99

Data according to regulations 2019/2020/EU and 2019/2015/EU