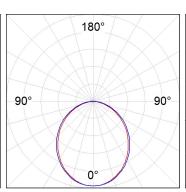

#### **PHOTOMETRIC DATA:**

 $F31RE224MOOP840NW \\ \eta = 100\% \\ Imax = 389 \ cd/klm \\ UTE: \ 1,00E$ 

CIE: 49 80 97 100 100