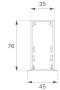

## FIL35

## F31RE224MOOP840NW

- FIL35 REC 2240 5920 NW OPAL WH.

Description:

Finish: Matte white RAL 9010

Installation: Recessed