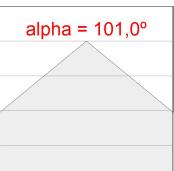

#### **PHOTOMETRIC DATA:**

 $F31RE224MOOP840NW \\ \eta = 100\% \\ Imax = 389 \ cd/klm \\ UTE: \ 1,00E$ 

CIE: 49 80 97 100 100