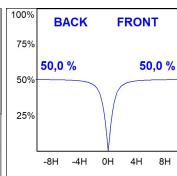

#### **PHOTOMETRIC DATA:**

 $F31RE224MOOP840NW \\ \eta = 100\% \\ Imax = 389 \ cd/klm \\ UTE: \ 1,00E$ 

CIE: 49 80 97 100 100