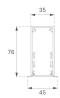

### F31RE224MOOP840NG

- FIL35 REC 2240 5920 NW OPAL GR.

# FIL35

F31RE224MOOP840NG

FIL35 REC 2240 5920 NW OPAL GR.

Pág. 2/3