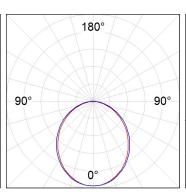

#### **PHOTOMETRIC DATA:**

F31RE224MOOP840DW η = 100% Imax = 389 cd/klm UTE: 1,00E

CIE: 49 80 97 100 100

Data according to regulations 2019/2020/EU and 2019/2015/EU