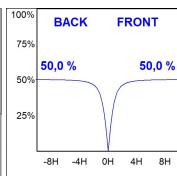

#### **PHOTOMETRIC DATA:**

F31RE224MOOP840DW η = 100% Imax = 389 cd/klm UTE: 1,00E

CIE: 49 80 97 100 100

Data according to regulations 2019/2020/EU and 2019/2015/EU