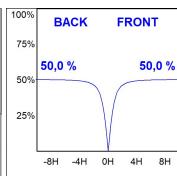

#### **PHOTOMETRIC DATA:**

 $F31RE224MOOP840DG $$\eta = 100\%$$Imax = 389 cd/klm$$UTE: 1,00E$ 

CIE: 49 80 97 100 100