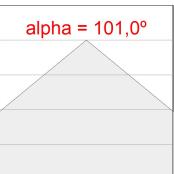

#### **PHOTOMETRIC DATA:**

 $F31RE224MOOP840DG $$\eta = 100\%$$Imax = 389 cd/klm$$UTE: 1,00E$ 

CIE: 49 80 97 100 100