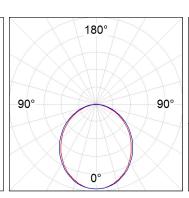

#### **PHOTOMETRIC DATA:**

 $F31RE224MOOP840DG $$\eta = 100\%$$Imax = 389 cd/klm$$UTE: 1,00E$ 

CIE: 49 80 97 100 100