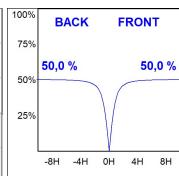

#### **PHOTOMETRIC DATA:**

 $F31RE224MOOP830NW \\ \eta = 100\% \\ Imax = 389 \ cd/klm \\ UTE: \ 1,00E$ 

CIE: 49 80 97 100 100