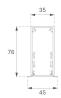

### F31RE224MOOP830NG

- FIL35 REC 2240 5920 WW OPAL GR.

# FIL35

F31RE224MOOP830NG

FIL35 REC 2240 5920 WW OPAL GR.

Worktitude for light