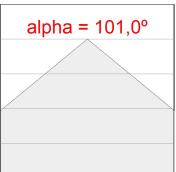

#### **PHOTOMETRIC DATA:**

 $F31RE224MOOP830DW \\ \eta = 100\% \\ Imax = 389 \ cd/kIm \\ UTE: \ 1,00E$ 

CIE: 49 80 97 100 100