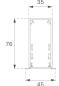

## FIL35



## F31RE224MOOP830DW

## - FIL35 REC 2240 5920 WW OPAL DALI WH.

Description:



Finish: Matte white RAL 9010

Installation: Recessed

## **TECHNICAL SPECIFICATIONS:**

 Light output:
 3.416 lm
 %:
 3000

 Plum:
 36W
 CRI:
 80

 Efficacy:
 94,9 lm/w
 MacAdam:
 3

 Type:
 MID POWER LED
 Power Supply:
 220-240V 50/60Hz

 LED Lifetime:
 70.000 L80 B10 (Ta=25°C)
 Gear:
 Adjustable DALI

Power: 32W

Light output tolerance +/- 10%

EPD

## FIL35







#### **PHOTOMETRIC DATA:**

 $F31RE224MOOP830DW \\ \eta = 100\% \\ Imax = 389 \ cd/kIm \\ UTE: \ 1,00E$ 

CIE: 49 80 97 100 100









## **Product datasheet**

## FIL35



# ACCESORIES:

# Assembly



Product code:

F3COX/MMB

Description:

FIL 35 ACC. COVER X/MM BK.

Product code:

F3COX/MMG

Description:

FIL 35 ACC. COVER X/MM GR.



Product code:

Description:

F3COX/MMW FIL 35 ACC. COVER X/MM WH.