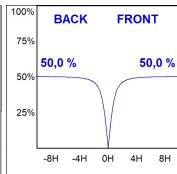

#### **PHOTOMETRIC DATA:**

 $F31RE224MOOP830DW \\ \eta = 100\% \\ Imax = 389 \ cd/kIm \\ UTE: \ 1,00E$ 

CIE: 49 80 97 100 100