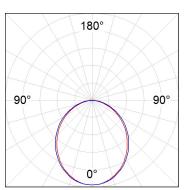

#### **PHOTOMETRIC DATA:**

 $F31RE224MOOP830DW \\ \eta = 100\% \\ Imax = 389 \ cd/kIm \\ UTE: \ 1,00E$ 

CIE: 49 80 97 100 100