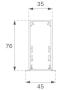

## F31RE224MOOP830DG

- FIL35 REC 2240 5920 WW OPAL DALI GR.

Description:

Finish: Gloss grey

Installation: Recessed

## FIL35

FIL35 REC 2240 5920 WW OPAL DALI GR.