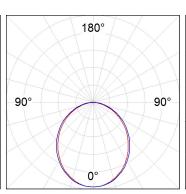

#### **PHOTOMETRIC DATA:**

 $F31RE224MOOP830DG $$\eta = 100\%$$Imax = 389 cd/klm$$UTE: 1,00E$ 

CIE: 49 80 97 100 100