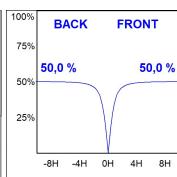

#### **PHOTOMETRIC DATA:**

 $F31RE224MOOP830DG $$\eta = 100\%$$Imax = 389 cd/klm$$UTE: 1,00E$ 

CIE: 49 80 97 100 100