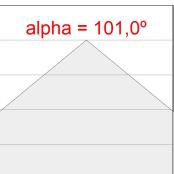

#### **PHOTOMETRIC DATA:**

 $F31RE224MOOP830DG $$\eta = 100\%$$Imax = 389 cd/klm$$UTE: 1,00E$ 

CIE: 49 80 97 100 100