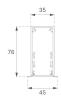

### F31RE196MOOP840NG

- FIL35 REC 1960 5180 NW OPAL GR.

## Description:

Finish: Gloss grey

Installation: Recessed

### **TECHNICAL SPECIFICATIONS:**

| Light output: | 3.101 lm                 | °K :          | 4000             |
|---------------|--------------------------|---------------|------------------|
| Plum:         | 28W                      | CRI :         | 80               |
| Efficacy:     | 110,8 lm/w               | MacAdam:      | 3                |
| Туре:         | MID POWER LED            | Power Supply: | 220-240V 50/60Hz |
| LED Lifetime: | 70.000 L80 B10 (Ta=25ºC) | Gear:         | Electronic       |
| Power:        | 25W                      |               |                  |