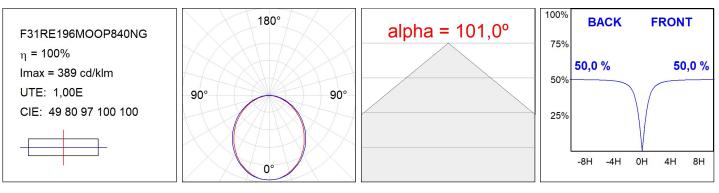

### F31RE196MOOP840NG

- FIL35 REC 1960 5180 NW OPAL GR.

### **TECHNICAL SPECIFICATIONS:**

| Light output: | 3.101 lm                 | °K :          | 4000             |
|---------------|--------------------------|---------------|------------------|
| Plum:         | 28W                      | CRI :         | 80               |
| Efficacy:     | 110,8 lm/w               | MacAdam:      | 3                |
| Туре:         | MID POWER LED            | Power Supply: | 220-240V 50/60Hz |
| LED Lifetime: | 70.000 L80 B10 (Ta=25ºC) | Gear:         | Electronic       |
| Power:        | 25W                      |               |                  |

# FIL35

F31RE196MOOP840NG

FIL35 REC 1960 5180 NW OPAL GR.

Worktitude for light