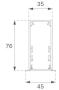

## FIL35

## F31RE196MOOP840NB

- FIL35 REC 1960 5180 NW OPAL BK.

Description:

Finish: Matte black RAL 9011

Installation: Recessed

## FIL35

FIL35 REC 1960 5180 NW OPAL BK.