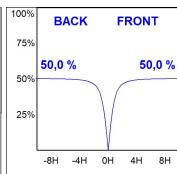

#### **PHOTOMETRIC DATA:**

F31RE196MOOP840NB  $\eta$  = 100% Imax = 389 cd/klm UTE: 1,00E

CIE: 49 80 97 100 100