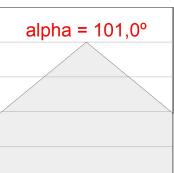

#### **PHOTOMETRIC DATA:**

F31RE196MOOP840NB  $\eta$  = 100% Imax = 389 cd/klm UTE: 1,00E

CIE: 49 80 97 100 100