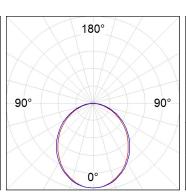

#### **PHOTOMETRIC DATA:**

F31RE196MOOP840NB  $\eta$  = 100% Imax = 389 cd/klm UTE: 1,00E

CIE: 49 80 97 100 100