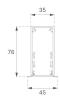

### F31RE196MOOP840DW

- FIL35 REC 1960 5180 NW OPAL DALI WH.

Matte white RAL 9010

### Description:

Finish:

\_\_\_\_\_

Installation: Recessed

### **TECHNICAL SPECIFICATIONS:**

| Light output: | 3.101 lm                 | ⁰K :          | 4000             |
|---------------|--------------------------|---------------|------------------|
| Plum:         | 28W                      | CRI :         | 80               |
| Efficacy:     | 110,8 lm/w               | MacAdam:      | 3                |
| Туре:         | MID POWER LED            | Power Supply: | 220-240V 50/60Hz |
| LED Lifetime: | 70.000 L80 B10 (Ta=25ºC) | Gear:         | Adjustable DALI  |
| Power:        | 25W                      |               |                  |