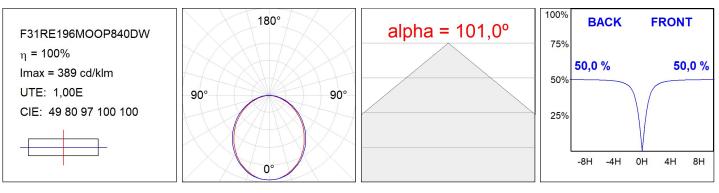

### F31RE196MOOP840DW

- FIL35 REC 1960 5180 NW OPAL DALI WH.

Matte white RAL 9010

### **TECHNICAL SPECIFICATIONS:**

| Light output: | 3.101 lm                 | ⁰K :          | 4000             |
|---------------|--------------------------|---------------|------------------|
| Plum:         | 28W                      | CRI :         | 80               |
| Efficacy:     | 110,8 lm/w               | MacAdam:      | 3                |
| Туре:         | MID POWER LED            | Power Supply: | 220-240V 50/60Hz |
| LED Lifetime: | 70.000 L80 B10 (Ta=25ºC) | Gear:         | Adjustable DALI  |
| Power:        | 25W                      |               |                  |