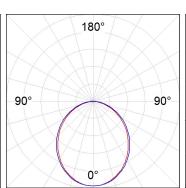

#### **PHOTOMETRIC DATA:**

$$\label{eq:eta-poly-state} \begin{split} &\text{F31RE196MOOP840DG} \\ &\eta = 100\% \\ &\text{Imax} = 389 \text{ cd/klm} \\ &\text{UTE: } 1,00\text{E} \end{split}$$

CIE: 49 80 97 100 100