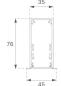

## F31RE196MOOP840DG

- FIL35 REC 1960 5180 NW OPAL DALI GR.

Description:

Finish: Gloss grey

Installation: Recessed