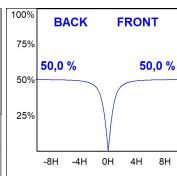

#### **PHOTOMETRIC DATA:**

$$\label{eq:eta-poly-state} \begin{split} &\text{F31RE196MOOP840DG} \\ &\eta = 100\% \\ &\text{Imax} = 389 \text{ cd/klm} \\ &\text{UTE: } 1,00\text{E} \end{split}$$

CIE: 49 80 97 100 100