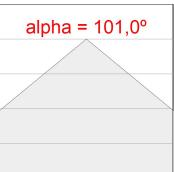

#### **PHOTOMETRIC DATA:**

F31RE196MOOP830NG  $\eta$  = 100% lmax = 389 cd/klm UTE: 1,00E

CIE: 49 80 97 100 100

Data according to regulations 2019/2020/EU and 2019/2015/EU