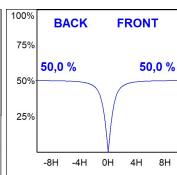

#### **PHOTOMETRIC DATA:**

F31RE196MOOP830NG  $\eta$  = 100% lmax = 389 cd/klm UTE: 1,00E

CIE: 49 80 97 100 100

Data according to regulations 2019/2020/EU and 2019/2015/EU