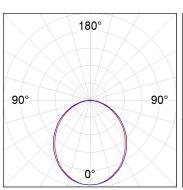

#### **PHOTOMETRIC DATA:**

F31RE196MOOP830NG  $\eta$  = 100% lmax = 389 cd/klm UTE: 1,00E

CIE: 49 80 97 100 100

Data according to regulations 2019/2020/EU and 2019/2015/EU