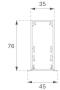

## F31RE196MOOP830NG

- FIL35 REC 1960 5180 WW OPAL GR.

Description:

Finish: Gloss grey

Installation: Recessed

## FIL35

FIL35 REC 1960 5180 WW OPAL GR.