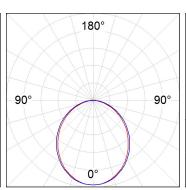

#### **PHOTOMETRIC DATA:**

F31RE196MOOP830DG  $\eta$  = 100% Imax = 389 cd/klm UTE: 1,00E

CIE: 49 80 97 100 100

Data according to regulations 2019/2020/EU and 2019/2015/EU