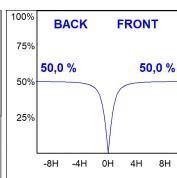

#### **PHOTOMETRIC DATA:**

F31RE196MOOP830DG  $\eta$  = 100% Imax = 389 cd/klm UTE: 1,00E

CIE: 49 80 97 100 100

Data according to regulations 2019/2020/EU and 2019/2015/EU