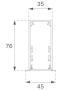

## FIL35

## F31RE196MOOP830DG

- FIL35 REC 1960 5180 WW OPAL DALI GR.

Description:

Finish: Gloss grey

Installation: Recessed

## FIL35

FIL35 REC 1960 5180 WW OPAL DALI GR.