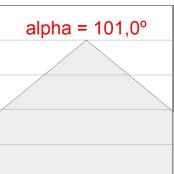

#### **PHOTOMETRIC DATA:**

F31RE196MOOP830DG  $\eta$  = 100% Imax = 389 cd/klm UTE: 1,00E

CIE: 49 80 97 100 100

Data according to regulations 2019/2020/EU and 2019/2015/EU