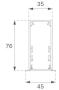

## F31RE168MOOP840NB

- FIL35 REC 1680 4440 NW OPAL BK.

Description:

Finish: Matte black RAL 9011

Installation: Recessed