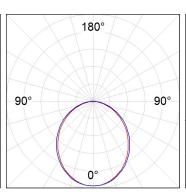

#### **PHOTOMETRIC DATA:**

F31RE168MOOP840NB  $\eta$  = 100% Imax = 389 cd/klm UTE: 1,00E

CIE: 49 80 97 100 100