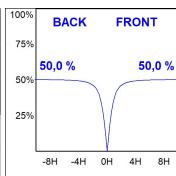

#### **PHOTOMETRIC DATA:**

F31RE168MOOP840NB  $\eta$  = 100% Imax = 389 cd/klm UTE: 1,00E

CIE: 49 80 97 100 100