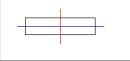

#### **PHOTOMETRIC DATA:**

F31RE168MOOP840DW  $\eta$  = 100% Imax = 389 cd/klm UTE: 1,00E

CIE: 49 80 97 100 100