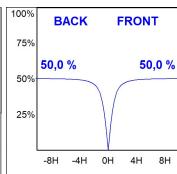

#### **PHOTOMETRIC DATA:**

F31RE168MOOP840DW  $\eta$  = 100% Imax = 389 cd/klm UTE: 1,00E

CIE: 49 80 97 100 100