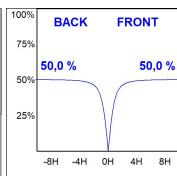

#### **PHOTOMETRIC DATA:**

F31RE168MOOP840DG  $\eta$  = 100% Imax = 389 cd/klm UTE: 1,00E

CIE: 49 80 97 100 100