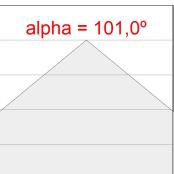

#### **PHOTOMETRIC DATA:**

F31RE168MOOP840DG  $\eta$  = 100% Imax = 389 cd/klm UTE: 1,00E

CIE: 49 80 97 100 100