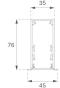

## FIL35

## F31RE168MOOP840DG

- FIL35 REC 1680 4440 NW OPAL DALI GR.

Description:

Finish: Gloss grey

Installation: Recessed

## FIL35

FIL35 REC 1680 4440 NW OPAL DALI GR.