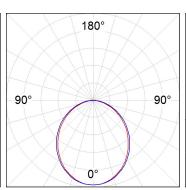

#### **PHOTOMETRIC DATA:**

F31RE168MOOP840DG  $\eta$  = 100% Imax = 389 cd/klm UTE: 1,00E

CIE: 49 80 97 100 100