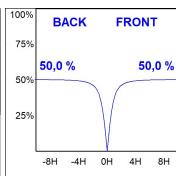

#### **PHOTOMETRIC DATA:**

 $F31RE168MOOP840DB \\ \eta = 100\% \\ Imax = 389 \ cd/klm \\ UTE: \ 1,00E$ 

CIE: 49 80 97 100 100