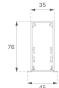

## F31RE168MOOP840DB

- FIL35 REC 1680 4440 NW OPAL DALI BK.

Description:

Finish: Matte black RAL 9011

Installation: Recessed

## FIL35 REC 1680 4440 NW OPAL DALI BK.