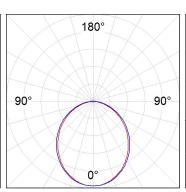

#### **PHOTOMETRIC DATA:**

 $F31RE168MOOP840DB \\ \eta = 100\% \\ Imax = 389 \ cd/klm \\ UTE: \ 1,00E$ 

CIE: 49 80 97 100 100