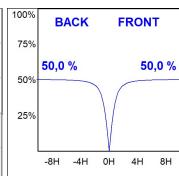

#### **PHOTOMETRIC DATA:**

F31RE168MOOP830DW  $\eta$  = 100% Imax = 389 cd/klm UTE: 1,00E

CIE: 49 80 97 100 100