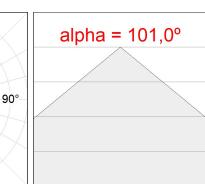

#### **PHOTOMETRIC DATA:**

F31RE168MOOP830DW  $\eta$  = 100% Imax = 389 cd/klm UTE: 1,00E

CIE: 49 80 97 100 100