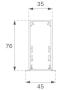

## - FIL35 REC 1680 4440 WW OPAL DALI WH.

Description:

Finish: Matte white RAL 9010

Installation: Recessed