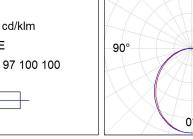

#### **PHOTOMETRIC DATA:**

F31RE168MOOP830DW  $\eta$  = 100% Imax = 389 cd/klm UTE: 1,00E

CIE: 49 80 97 100 100