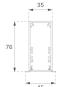

## FIL35

## F31RE168MOOP830DB

- FIL35 REC 1680 4440 WW OPAL DALI BK.

Description:

Finish: Matte black RAL 9011

Installation: Recessed

## FIL35

FIL35 REC 1680 4440 WW OPAL DALI BK.