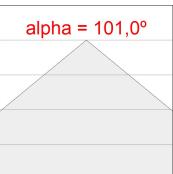

#### **PHOTOMETRIC DATA:**

F31RE168MOOP830DB  $\eta$  = 100% Imax = 389 cd/klm UTE: 1,00E

CIE: 49 80 97 100 100