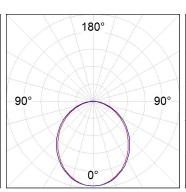

#### **PHOTOMETRIC DATA:**

F31RE168MOOP830DB  $\eta$  = 100% Imax = 389 cd/klm UTE: 1,00E

CIE: 49 80 97 100 100