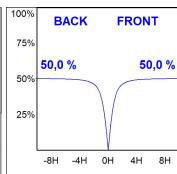

#### **PHOTOMETRIC DATA:**

F31RE168MOOP830DB  $\eta$  = 100% Imax = 389 cd/klm UTE: 1,00E

CIE: 49 80 97 100 100