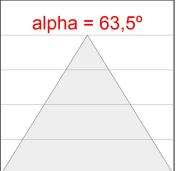

#### **PHOTOMETRIC DATA:**

F31RE168MOOC840NW η = 99% Imax = 693 cd/klm UTE: 0,99C