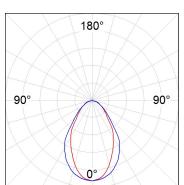

#### **PHOTOMETRIC DATA:**

F31RE168MOOC840NW η = 99% Imax = 693 cd/klm UTE: 0,99C