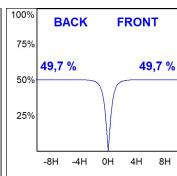

#### **PHOTOMETRIC DATA:**

F31RE168MOOC840NW η = 99% Imax = 693 cd/klm UTE: 0,99C