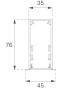

## F31RE168MOOC840NG

- FIL35 REC 1680 4440 NW OP COMF GR.

Description:

Finish: Gloss grey

Installation: Recessed