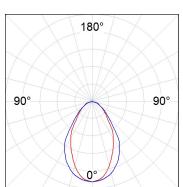

#### **PHOTOMETRIC DATA:**

F31RE168MOOC840NG η = 99% Imax = 693 cd/klm UTE: 0,99C

CIE: 70 93 100 100 99

Data according to regulations 2019/2020/EU and 2019/2015/EU