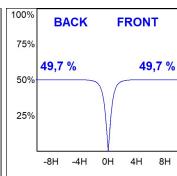

#### **PHOTOMETRIC DATA:**

F31RE168MOOC840NG η = 99% Imax = 693 cd/klm UTE: 0,99C

CIE: 70 93 100 100 99

Data according to regulations 2019/2020/EU and 2019/2015/EU