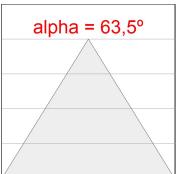

#### **PHOTOMETRIC DATA:**

F31RE168MOOC840NG η = 99% Imax = 693 cd/klm UTE: 0,99C

CIE: 70 93 100 100 99

Data according to regulations 2019/2020/EU and 2019/2015/EU