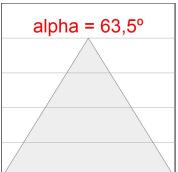

#### **PHOTOMETRIC DATA:**

F31RE168MOOC840NB  $\eta$  = 99% lmax = 693 cd/klm UTE: 0,99C CIE: 70 93 100 100 99