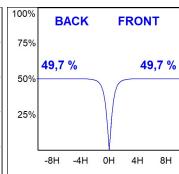

#### **PHOTOMETRIC DATA:**

F31RE168MOOC840NB  $\eta$  = 99% lmax = 693 cd/klm UTE: 0,99C CIE: 70 93 100 100 99