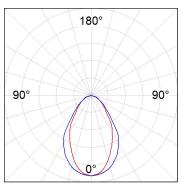

#### **PHOTOMETRIC DATA:**

F31RE168MOOC840NB  $\eta$  = 99% lmax = 693 cd/klm UTE: 0,99C CIE: 70 93 100 100 99