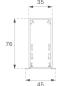

## - FIL35 REC 1680 4440 NW OP COMF BK.

Description:

Finish: Matte black RAL 9011

Installation: Recessed