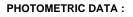

### FIL35

F31RE168MOOC840DW

Description:

Finish: Matte white RAL 9010

Installation: Recessed

#### **TECHNICAL SPECIFICATIONS:**

| Light output: | 2.445 lm                 | ⁰К:           | 4000             |
|---------------|--------------------------|---------------|------------------|
| Plum:         | 25,2W                    | CRI :         | 80               |
| Efficacy:     | 97 lm/w                  | MacAdam:      | 3                |
| UGR:          | <19                      | Power Supply: | 220-240V 50/60Hz |
| Туре:         | MID POWER LED            | Gear:         | Adjustable DALI  |
| LED Lifetime: | 70.000 L80 B10 (Ta=25ºC) |               |                  |
| Power:        | 22W                      |               |                  |

# FIL35

F31RE168MOOC840DW

FIL35 REC 1680 4440 NW OP COMF DALI WH.