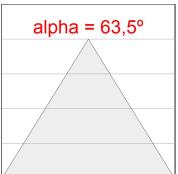

#### **PHOTOMETRIC DATA:**

F31RE168MOOC840DB  $\eta$  = 99% lmax = 693 cd/klm UTE: 0,99C CIE: 70 93 100 100 99