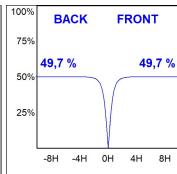

#### **PHOTOMETRIC DATA:**

F31RE168MOOC840DB  $\eta$  = 99% lmax = 693 cd/klm UTE: 0,99C CIE: 70 93 100 100 99