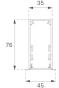

## FIL35

## - FIL35 REC 1680 4440 NW OP COMF DALI BK.

Description:

Finish: Matte black RAL 9011

Installation: Recessed