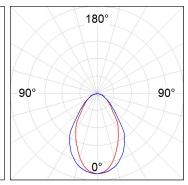

#### **PHOTOMETRIC DATA:**

F31RE168MOOC840DB  $\eta$  = 99% lmax = 693 cd/klm UTE: 0,99C CIE: 70 93 100 100 99