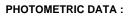

### FIL35

F31RE168MOOC830NW

- FIL35 REC 1680 4440 WW OP COMF WH.

**Description:** 

Finish: Matte white RAL 9010

Installation: Recessed

#### **TECHNICAL SPECIFICATIONS:**

| Light output: | 2.357 lm                 | °K :          | 3000             |
|---------------|--------------------------|---------------|------------------|
| Plum:         | 25,2W                    | CRI :         | 80               |
| Efficacy:     | 93,5 lm/w                | MacAdam:      | 3                |
| UGR:          | <19                      | Power Supply: | 220-240V 50/60Hz |
| Туре:         | MID POWER LED            | Gear:         | Electronic       |
| LED Lifetime: | 70.000 L80 B10 (Ta=25⁰C) |               |                  |
| Power:        | 22W                      |               |                  |

Light output tolerance +/- 10%

EPD