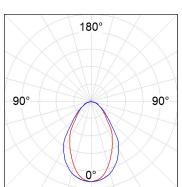

#### **PHOTOMETRIC DATA:**

F31RE168MOOC830NG  $\eta$  = 99% lmax = 693 cd/klm UTE: 0,99C