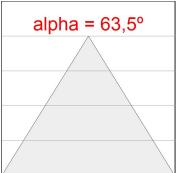

#### **PHOTOMETRIC DATA:**

F31RE168MOOC830NG  $\eta$  = 99% lmax = 693 cd/klm UTE: 0,99C