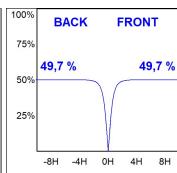

#### **PHOTOMETRIC DATA:**

F31RE168MOOC830NG  $\eta$  = 99% lmax = 693 cd/klm UTE: 0,99C