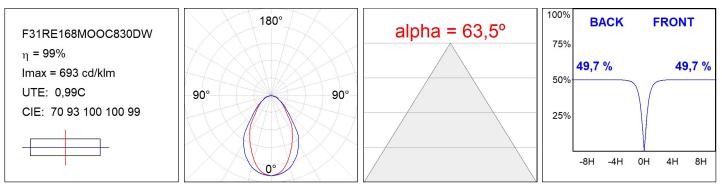

## FIL35

F31RE168MOOC830DW

#### **TECHNICAL SPECIFICATIONS:**

| Light output: | 2.357 lm                 | ⁰К:           | 3000             |
|---------------|--------------------------|---------------|------------------|
| Plum:         | 25,2W                    | CRI :         | 80               |
| Efficacy:     | 93,5 lm/w                | MacAdam:      | 3                |
| UGR:          | <19                      | Power Supply: | 220-240V 50/60Hz |
| Туре:         | MID POWER LED            | Gear:         | Adjustable DALI  |
| LED Lifetime: | 70.000 L80 B10 (Ta=25ºC) |               |                  |
| Power:        | 22W                      |               |                  |