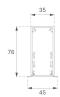

### - FIL35 REC 1680 4440 WW OP COMF DALI WH.

Matte white RAL 9010

Description:

Finish:

Installation: Recessed

#### **TECHNICAL SPECIFICATIONS:**

| Light output: | 2.357 lm                 | ⁰К:           | 3000             |
|---------------|--------------------------|---------------|------------------|
| Plum:         | 25,2W                    | CRI :         | 80               |
| Efficacy:     | 93,5 lm/w                | MacAdam:      | 3                |
| UGR:          | <19                      | Power Supply: | 220-240V 50/60Hz |
| Туре:         | MID POWER LED            | Gear:         | Adjustable DALI  |
| LED Lifetime: | 70.000 L80 B10 (Ta=25ºC) |               |                  |
| Power:        | 22W                      |               |                  |