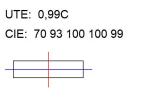

#### **PHOTOMETRIC DATA:**

F31RE168MOOC830DG η = 99% Imax = 693 cd/klm UTE: 0,99C

Data according to regulations 2019/2020/EU and 2019/2015/EU