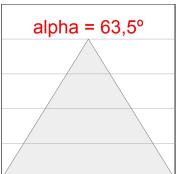

#### **PHOTOMETRIC DATA:**

F31RE168MOOC830DG η = 99% Imax = 693 cd/klm UTE: 0,99C

Data according to regulations 2019/2020/EU and 2019/2015/EU