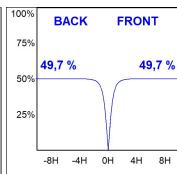

#### **PHOTOMETRIC DATA:**

F31RE168MOOC830DG η = 99% Imax = 693 cd/klm UTE: 0,99C

Data according to regulations 2019/2020/EU and 2019/2015/EU