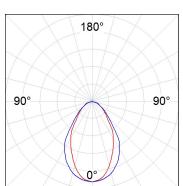

#### **PHOTOMETRIC DATA:**

F31RE168MOOC830DG η = 99% Imax = 693 cd/klm UTE: 0,99C

Data according to regulations 2019/2020/EU and 2019/2015/EU