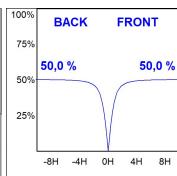

#### **PHOTOMETRIC DATA:**

 $F31RE140MOOP840NW \\ \eta = 100\% \\ Imax = 389 \ cd/klm \\ UTE: \ 1,00E$ 

CIE: 49 80 97 100 100

Data according to regulations 2019/2020/EU and 2019/2015/EU