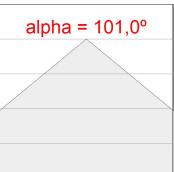

#### **PHOTOMETRIC DATA:**

 $F31RE140MOOP840NW \\ \eta = 100\% \\ Imax = 389 \ cd/klm \\ UTE: \ 1,00E$ 

CIE: 49 80 97 100 100

Data according to regulations 2019/2020/EU and 2019/2015/EU