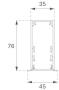

## FIL35

## F31RE140MOOP840NW

- FIL35 REC 1400 3700 NW OPAL WH.

Description:

Finish: Matte white RAL 9010

Installation: Recessed