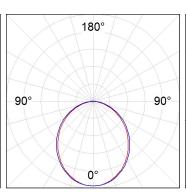

#### **PHOTOMETRIC DATA:**

 $F31RE140MOOP840NW \\ \eta = 100\% \\ Imax = 389 \ cd/klm \\ UTE: \ 1,00E$ 

CIE: 49 80 97 100 100

Data according to regulations 2019/2020/EU and 2019/2015/EU