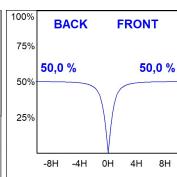

#### **PHOTOMETRIC DATA:**

F31RE140MOOP840NB  $\eta$  = 100% lmax = 389 cd/klm UTE: 1,00E

CIE: 49 80 97 100 100