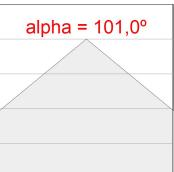

#### **PHOTOMETRIC DATA:**

F31RE140MOOP840NB  $\eta$  = 100% lmax = 389 cd/klm UTE: 1,00E

CIE: 49 80 97 100 100