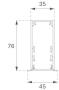

## F31RE140MOOP840NB

- FIL35 REC 1400 3700 NW OPAL BK.

Description:

Finish: Matte black RAL 9011

Installation: Recessed