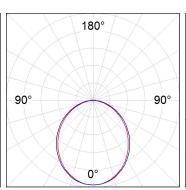

#### **PHOTOMETRIC DATA:**

F31RE140MOOP840NB  $\eta$  = 100% lmax = 389 cd/klm UTE: 1,00E

CIE: 49 80 97 100 100