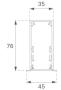

## FIL35

## F31RE140MOOP840DG

- FIL35 REC 1400 3700 NW OPAL DALI GR.

Description:

Finish: Gloss grey

Installation: Recessed

## FIL35

FIL35 REC 1400 3700 NW OPAL DALI GR.