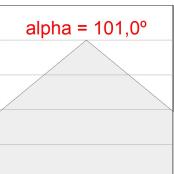

#### **PHOTOMETRIC DATA:**

F31RE140MOOP840DG  $\eta$  = 100% Imax = 389 cd/klm UTE: 1,00E

CIE: 49 80 97 100 100