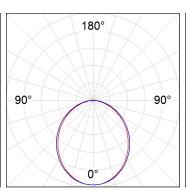

#### **PHOTOMETRIC DATA:**

F31RE140MOOP840DG  $\eta$  = 100% Imax = 389 cd/klm UTE: 1,00E

CIE: 49 80 97 100 100