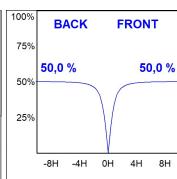

#### **PHOTOMETRIC DATA:**

F31RE140MOOP840DG  $\eta$  = 100% Imax = 389 cd/klm UTE: 1,00E

CIE: 49 80 97 100 100