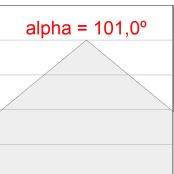

#### **PHOTOMETRIC DATA:**

$$\label{eq:eta-problem} \begin{split} &\text{F31RE140MOOP840DB} \\ &\eta = 100\% \\ &\text{Imax} = 389 \text{ cd/klm} \\ &\text{UTE: 1,00E} \end{split}$$

CIE: 49 80 97 100 100