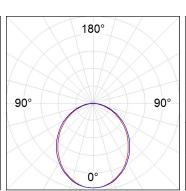

#### **PHOTOMETRIC DATA:**

$$\label{eq:eta-problem} \begin{split} &\text{F31RE140MOOP840DB} \\ &\eta = 100\% \\ &\text{Imax} = 389 \text{ cd/klm} \\ &\text{UTE: 1,00E} \end{split}$$

CIE: 49 80 97 100 100