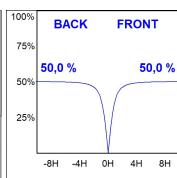

#### **PHOTOMETRIC DATA:**

$$\label{eq:eta-problem} \begin{split} &\text{F31RE140MOOP840DB} \\ &\eta = 100\% \\ &\text{Imax} = 389 \text{ cd/klm} \\ &\text{UTE: 1,00E} \end{split}$$

CIE: 49 80 97 100 100