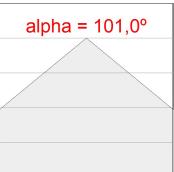

#### **PHOTOMETRIC DATA:**

F31RE140MOOP830NG  $\eta = 100\%$   $Imax = 389 \ cd/klm$   $UTE: \ 1,00E$ 

CIE: 49 80 97 100 100