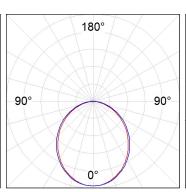

#### **PHOTOMETRIC DATA:**

F31RE140MOOP830NG  $\eta = 100\%$   $Imax = 389 \ cd/klm$   $UTE: \ 1,00E$ 

CIE: 49 80 97 100 100