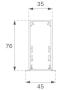

## FIL35

## F31RE140MOOP830NG

- FIL35 REC 1400 3700 WW OPAL GR.

Description:

Finish: Gloss grey

Installation: Recessed

## FIL35

FIL35 REC 1400 3700 WW OPAL GR.