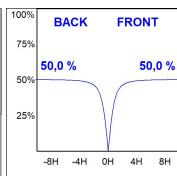

#### **PHOTOMETRIC DATA:**

F31RE140MOOP830NG  $\eta = 100\%$   $Imax = 389 \ cd/klm$   $UTE: \ 1,00E$ 

CIE: 49 80 97 100 100