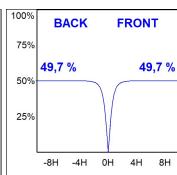

#### **PHOTOMETRIC DATA:**

F31RE140MOOC840NW η = 99% Imax = 693 cd/klm UTE: 0,99C