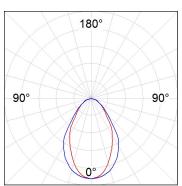

#### **PHOTOMETRIC DATA:**

F31RE140MOOC840NW η = 99% Imax = 693 cd/klm UTE: 0,99C