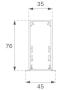

## F31RE140MOOC840NW

- FIL35 REC 1400 3700 NW OP COMF WH.

Description:

Finish: Matte white RAL 9010

Installation: Recessed