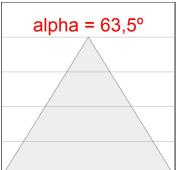

#### **PHOTOMETRIC DATA:**

F31RE140MOOC840NW η = 99% Imax = 693 cd/klm UTE: 0,99C