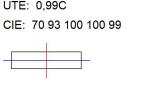

#### **PHOTOMETRIC DATA:**

F31RE140MOOC840NW η = 99% Imax = 693 cd/klm UTE: 0,99C