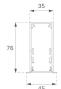

## F31RE140MOOC840NG

- FIL35 REC 1400 3700 NW OP COMF GR.

Description:

Finish: Gloss grey

Installation: Recessed

## FIL35 REC 1400 3700 NW OP COMF GR.