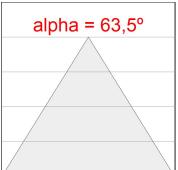

#### **PHOTOMETRIC DATA:**

F31RE140MOOC840NG  $\eta$  = 99% lmax = 693 cd/klm UTE: 0,99C

CIE: 70 93 100 100 99