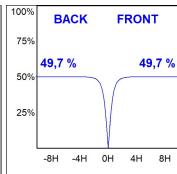

#### **PHOTOMETRIC DATA:**

F31RE140MOOC840NG  $\eta$  = 99% lmax = 693 cd/klm UTE: 0,99C

CIE: 70 93 100 100 99