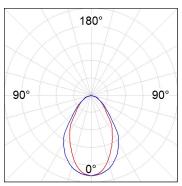

#### **PHOTOMETRIC DATA:**

F31RE140MOOC840NG  $\eta$  = 99% lmax = 693 cd/klm UTE: 0,99C

CIE: 70 93 100 100 99