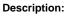

#### **TECHNICAL SPECIFICATIONS:**

| Light output: | 2.038 lm                 | ⁰K :          | 4000             |
|---------------|--------------------------|---------------|------------------|
| Plum:         | 21,2W                    | CRI :         | 80               |
| Efficacy:     | 96,1 lm/w                | MacAdam:      | 3                |
| UGR:          | <19                      | Power Supply: | 220-240V 50/60Hz |
| Туре:         | MID POWER LED            | Gear:         | Adjustable DALI  |
| LED Lifetime: | 70.000 L80 B10 (Ta=25⁰C) |               |                  |
| Power:        | 19W                      |               |                  |