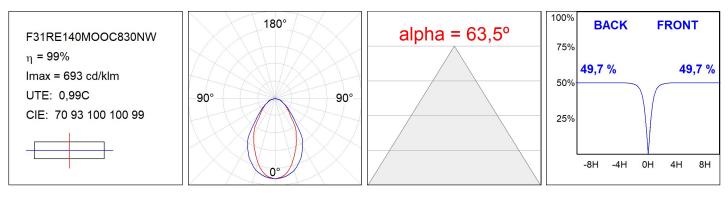

### F31RE140MOOC830NW

- FIL35 REC 1400 3700 WW OP COMF WH.

Matte white RAL 9010

Description:

Finish:

\_\_\_\_\_

## FIL35

F31RE140MOOC830NW

FIL35 REC 1400 3700 WW OP COMF WH.

### **PHOTOMETRIC DATA :**