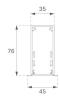

#### Product datasheet

### FIL35

### F31RE140MOOC830NW

- FIL35 REC 1400 3700 WW OP COMF WH.

Matte white RAL 9010

Description:

Finish:



\_\_\_\_\_

# Installation: Recessed

#### **TECHNICAL SPECIFICATIONS:**

| Light output: | 1.964 lm                 | ⁰K :          | 3000             |
|---------------|--------------------------|---------------|------------------|
| Plum:         | 21,2W                    | CRI :         | 80               |
| Efficacy:     | 92,7 lm/w                | MacAdam:      | 3                |
| UGR:          | <19                      | Power Supply: | 220-240V 50/60Hz |
| Туре:         | MID POWER LED            | Gear:         | Electronic       |
| LED Lifetime: | 70.000 L80 B10 (Ta=25°C) |               |                  |
| Power:        | 19W                      |               |                  |

Light output tolerance +/- 10%

EPD



### Product datasheet

## FIL35

F31RE140MOO