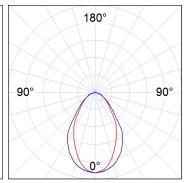

#### **PHOTOMETRIC DATA:**

F31RE140MOOC830NB  $\eta$  = 99% lmax = 693 cd/klm UTE: 0,99C CIE: 70 93 100 100 99