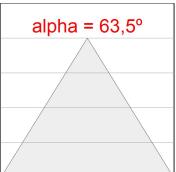

#### **PHOTOMETRIC DATA:**

F31RE140MOOC830NB  $\eta$  = 99% lmax = 693 cd/klm UTE: 0,99C CIE: 70 93 100 100 99